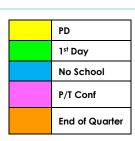

Semester Ends

25 Christmas Day

|    | MAY 2022 |    |    |    |    |    |  |  |  |  |
|----|----------|----|----|----|----|----|--|--|--|--|
| S  | М        | T  | W  | Th | F  | S  |  |  |  |  |
| 1  | 2        | 3  | 4  | 5  | 6  | 7  |  |  |  |  |
| 8  | 9        | 10 | 11 | 12 | 13 | 14 |  |  |  |  |
| 15 | 16       | 17 | 18 | 19 | 20 | 21 |  |  |  |  |
| 22 | 23       | 24 | 25 | 26 | 27 | 28 |  |  |  |  |
| 29 | 30       | 31 |    |    |    |    |  |  |  |  |
|    |          |    |    |    |    |    |  |  |  |  |

06 Teacher Workday/PD

08 Mother's Day 25 Early Dismisso

Early Dismissal at 12:30 4<sup>th</sup> Quarter/2<sup>nd</sup> Semester End

30 Memorial Day

Calendar calls for 170 days of student attendance and 1064.85 attendance hours. DESE requires 1044 attendance hours.